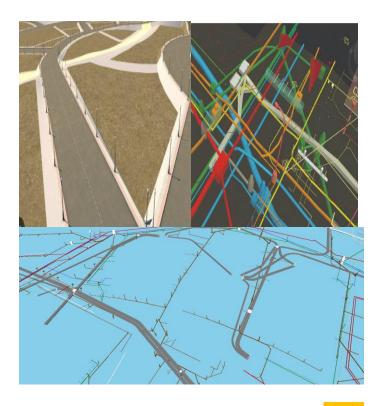

#### BIM co-ordination covers -

- 1. Clash co-ordination
- 2. Generation of Report
- 3. Resolution

#### Clash co-ordination

We generate a coordinated BIM model after resolving the clashes among all disciplines. For Civil Site Utility BIM, we use to merge the model Civil Site Plan 3D model, Utility services Stormwater, Sewer, gas, Electrical, Telecommunication to identify the clash.

First, we identify the clash and create a viewpoints level wise or Zone wise as per schedule and working on resolution internally. If we found any critical clash, we use to generate report and to co-ordinate with the all stakeholders and providing optimize solution to complete. Once all the clashes has been resolved, we make the final model for next stage to produce the shop drawing and As built drawing.