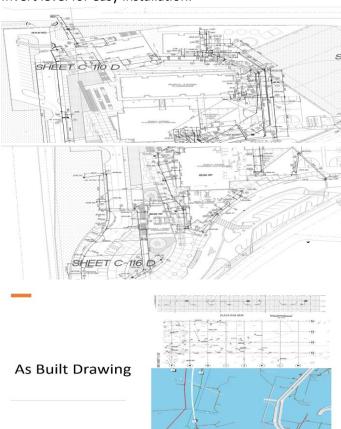

After Installation of Utility networks based on BIM drawings, Site team use to mark-ups the updates and changes in the plans based on the actual installation in site. Based on the site mark-ups, we create as built 3D model & Drawing and prepare the as built set for project hand over and record.