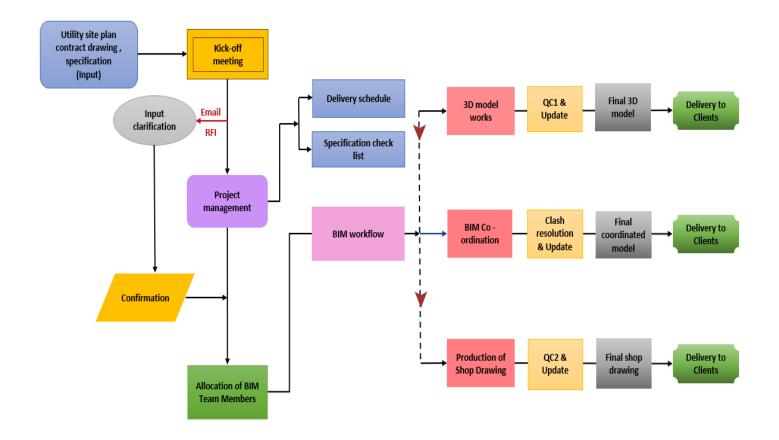

BIM is highly useful for contractors, fabricators, suppliers, and manufacturers during construction of any irregular or complex project to generate accurate shop drawings.

Utilizing a coordinated project BIM model, we generate accurate shop drawings that are detailed enough for workshop fabrication and/or on-site construction.

Shop Drawing produced with proper dimension, annotation, Tag including the utility networks each point Invert level for easy installation.



After Installation of Utility networks based on BIM drawings, Site team use to mark-ups the updates and changes in the plans based on the actual installation in site. Based on the site mark-ups, we create as built 3D model & Drawing and prepare the as built set for project hand over and record.





## **Execution Process**



## **QC1-3D MODEL CHECKLIST**

| SITE UTILITY |                                      |  |  |  |
|--------------|--------------------------------------|--|--|--|
| 1            | STORM PIPE                           |  |  |  |
| 2            | SANITARY PIPE                        |  |  |  |
| 3            | DOMESTIC WATER PIPE                  |  |  |  |
| 4            | GAS PIPE                             |  |  |  |
| 5            | ELECTRICAL & COMMUNICATION DUCT BANK |  |  |  |
| 6            | ELECTRICAL & COMMUNICATION CONDUIT   |  |  |  |
| 7            | FIRE WATER PIPE                      |  |  |  |
| 8            | MANHOLE                              |  |  |  |
| 9            | INLET                                |  |  |  |
| 10           | CATCH BASIN