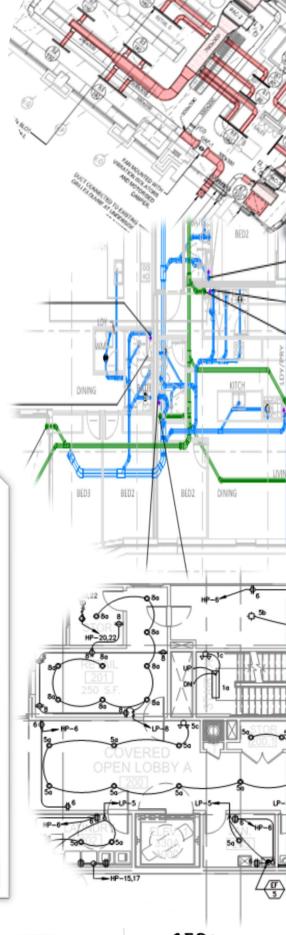

## **MEP PRE - CONSTRUCTION SERVICES**

Mechanical

Plumbing / Hydraulic

**Electrical** 

**Fire Protection** 

# **Building Types includes**

- Interior Fit out for Commercial / Residential
- Bungalows /Residential Apartments
- High Rise Residential building
- ☐ Commercial IT / Banks
- Hotels
- Institutional Buildings like school, Libraries, Auditoriums
- Hospital
- Entertainment Zones, Malls and Multiplexed
- Data Centre
- Industrial warehouse
- Infrastructure Construction







5+ Years' Experience 300 + Completed Projects 150+ Customer world wide

#### About us

DESIGN AND DRAWING SOLUTION offers Pre - construction documents for MEP systems. Our MEP team is having good knowledge of USA, Canada, Australia & New Zealand MEP engineering designs & Preconstruction document process & codes and guidelines.

| Trades / Systems     | Australia , New Zealand | USA, Canada                |
|----------------------|-------------------------|----------------------------|
| Mechanical           | AS 1668.2 , AS 4254.2   | ASHRAE 62.1 , 90.1 ,SMACNA |
| Hydraulic / Plumbing | AS 3500                 | IPC , ASPE                 |
| Electrical           | AS 3000                 | NEC                        |
| Fire Protection      | NFPA 13 , 14 , 20       |